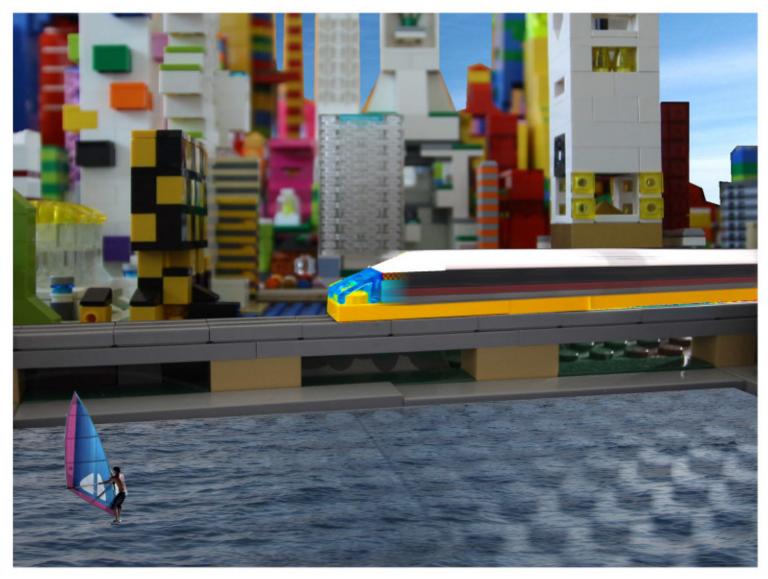

## Wolf City Sky Train\_

The Wolf City Sky Train also known as the WTS is an innovative mass public transport system, similar to Singapore's MRT and Bankok's BTS. This train system allows for Wolf City's population to conveniently get around the city via an extensive network in which trains travel both above and below ground. While there are some trains that run underground the majority of trains will travel above ground, hence the nickname "Sky Train".