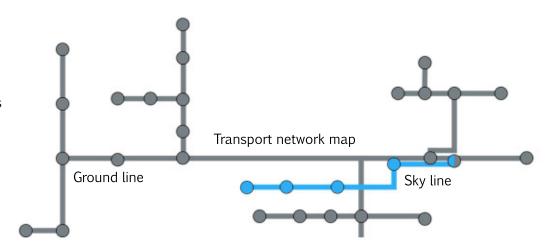

## Wolf City Sky Train\_

The Wolf City Sky Train also known as the WTS is an innovative mass public transport system, similar to Singapore's MRT and Bankok's BTS. This train system allows for Wolf City's population to conveniently get around the city via an extensive network in which trains travel both above and below ground. While there are some trains that run underground the majority of trains will travel above ground, hence the nickname "Sky Train".

The transport system was conceived in the very early stages of planning the nation, this has allowed for the railway station sites to be carefully considered. The aim for the transport system is for it to never take the commuter more than 15 minutes to walk from any location to the conveniently positioned stations. In many instances the railway stations connect directly with the various Wolf City Buildings. Considering the transport system at the early stages has also allowed for the roads and highways to be wide enough for the railways to come at a later stage as the city is developed and the railways are gradually integrated.